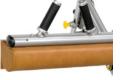

## FEATURES

Five position adjustable calf pad accommodates different lower leg lengths.

Large seat base facilitates easy transfer from a wheelchair.

**Thigh pad hold-down mechanism** allows the thighs to be secured above the knee for reduced shear force on the knee joint while keeping it in a stable position.

Thigh pad clamping mechanism

**Raised Numbering** 

Upgrade your club with customized Cybex equipment. Visit mydesign.cybexintl.com

Large seat base

WORLD HEADQUARTERS

10 Trotter Drive  $\cdot$  Medway  $\cdot$  MA 02053 USA T + 1.508.533.4300  $\cdot$  F + 1.508.533.5500 cybexintl.com