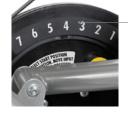

**Raised numbers** and large font on ROM. Start positions are easy to adjust/identify for visually impaired and older users.

Start ROM on cam synchronized with user.

Regardless of the starting position, the Cybex patent pending ROM adjustment ensures the cam moves to maintain the correct strength profile for the user.

Thigh pad clamping mechanism

**Raised Numbering** 

Upgrade your club with customized Cybex equipment. Visit mydesign.cybexintl.com

Large seat base

WORLD HEADQUARTERS

10 Trotter Drive  $\cdot$  Medway  $\cdot$  MA 02053 USA T + 1.508.533.4300  $\cdot$  F + 1.508.533.5500 cybexintl.com