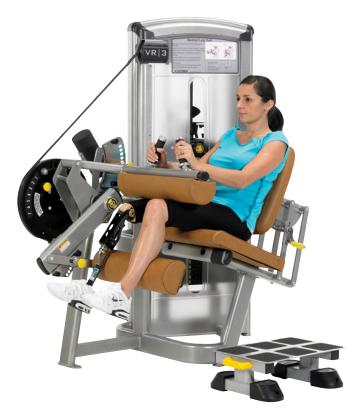

## VR3 SEATED LEG CURL TOTAL ACCESS

## FEATURES

Five position adjustable calf pad accommodates different lower leg lengths.

Large seat base facilitates easy transfer from a wheelchair.

**Thigh pad hold-down mechanism** allows the thighs to be secured above the knee for reduced shear force on the knee joint while keeping it in a stable position.

**User accessible weight stack** offers ease of weight selection from seated exercise position.